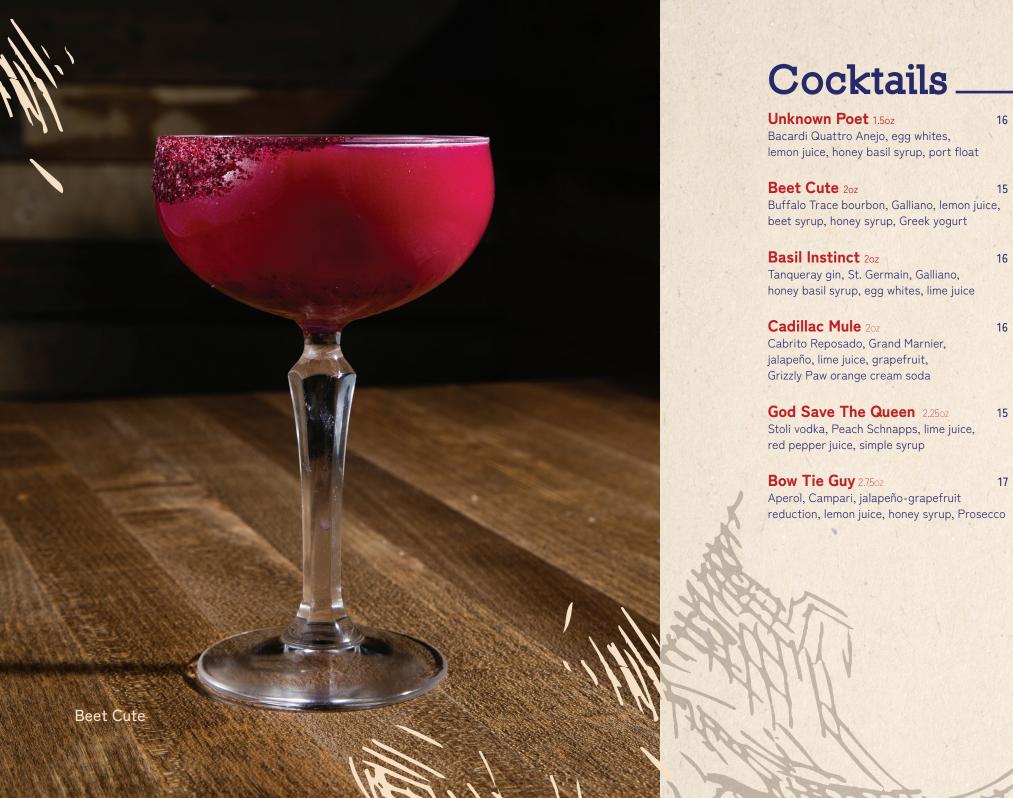

#### **Black Forest 2.50z**

Crème de Cacao, Butter Ripple Schnapps, Galliano, cherry whiskey