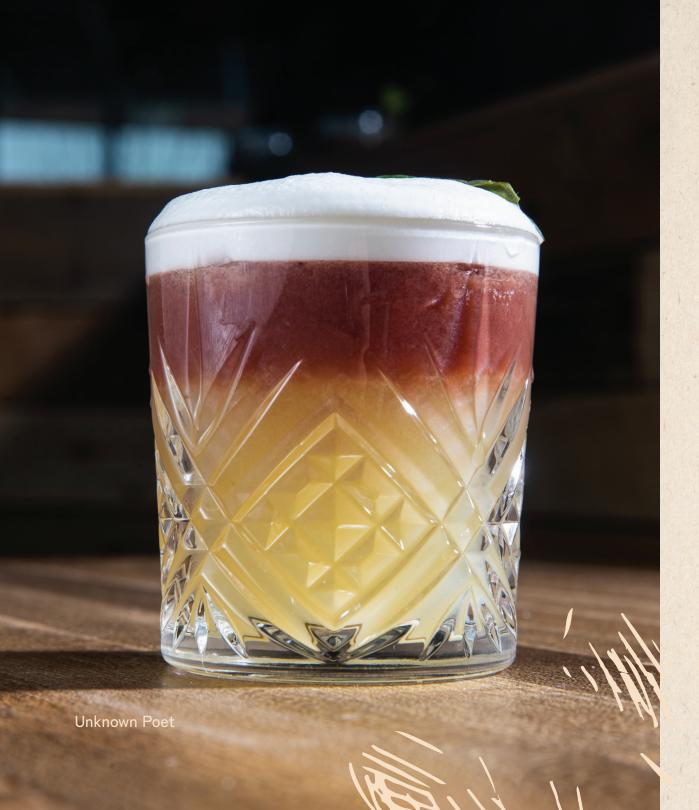

#### Grapefruit Margarita 202

Cabrito Reposado, Aperol, Mezcal, grapefruit juice, lime juice, jalapeño-grapefruit reduction

16

16

15