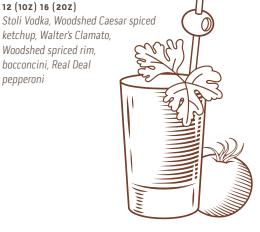

#### THE WOODSHED CAESAR

12 (10Z) 16 (20Z)

ketchup, Walter's Clamato, Woodshed spriced rim, bocconcini, Real Deal pepperoni