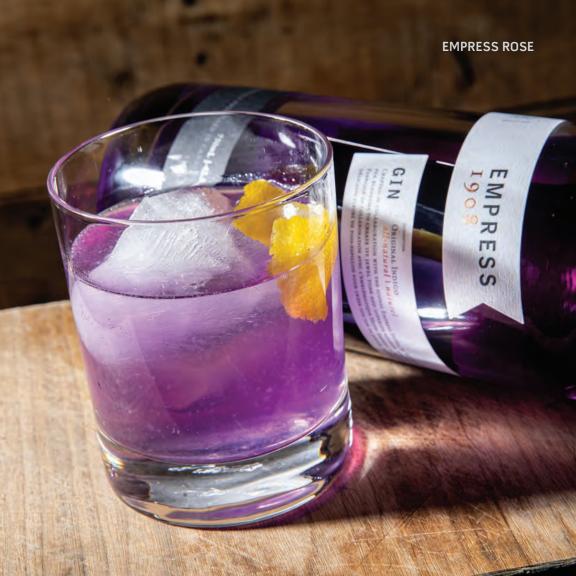

#### ON THE HANDLES (14 oz)

| (ask your server for today's selections)                       | МР  |
|----------------------------------------------------------------|-----|
| LOCAL STAPLES (473 ML)                                         |     |
| SYC Pinseeker Lager                                            | 9   |
| SYC First Timer IPA                                            | 10½ |
| Sea Change The Wolf NEPA                                       | 10½ |
| Sea Change Blonde Ale                                          | 9½  |
| Blindman Five of Diamonds<br>Pilsner                           | 9½  |
| Blindman Triphammer<br>Robust Porter                           | 10½ |
| Omen Brewing Company<br>Red Harbour Irish Red                  | 9½  |
| Omen Brewing Company<br>Spilt Milk St