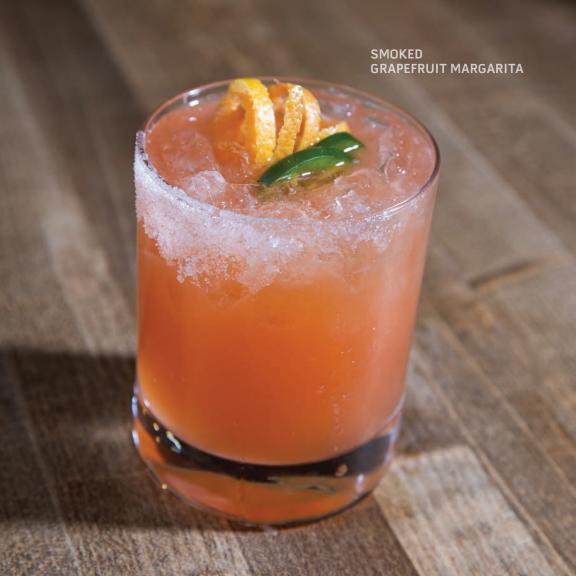

#### SMOKED GRAPEFRUIT MARGARITA

16 (20Z)

Cabrito Reposado, Aperol, Mezcal, grapefruit juice, lime juice, jalapeño-grapefruit reduction