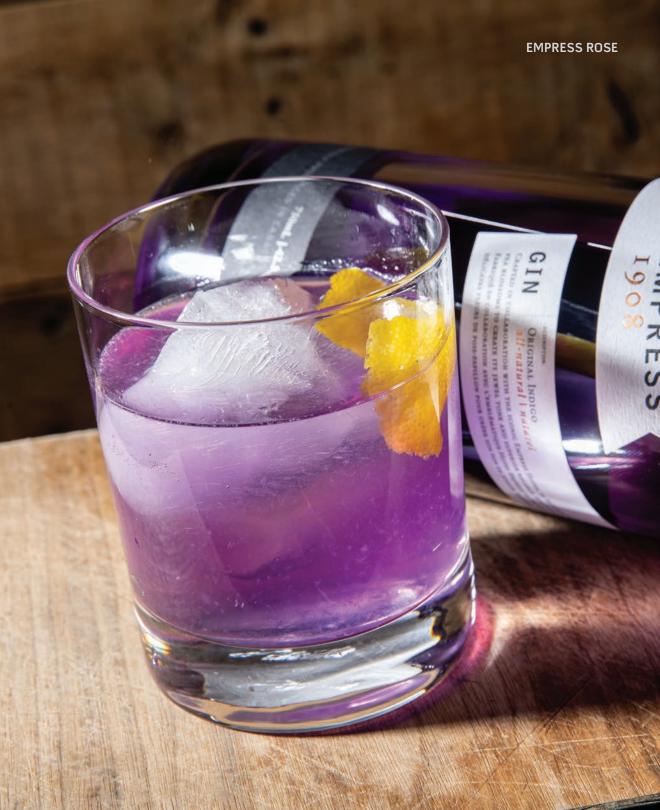

### Beer

### ON THE HANDLES (14 oz)

| Rotational (ask your server for today's selections)            | MI  |
|----------------------------------------------------------------|-----|
| LOCAL STAPLES (473 ML)                                         |     |
| SYC Pinseeker Lager                                            | ٩   |
| SYC First Timer IPA                                            | 107 |
| Sea Change The Wolf NEPA                                       | 107 |
| Sea Change Blonde Ale                                          | 97  |
| Blindman Five of Diamonds<br>Pilsner                           | 97  |
| Blindman Triphammer<br>Robust Porter                           | 10% |
| Omen Brewing Company<br>Red Harbour Irish Red                  | 97  |
| Omen Brewing Company<br>Spil