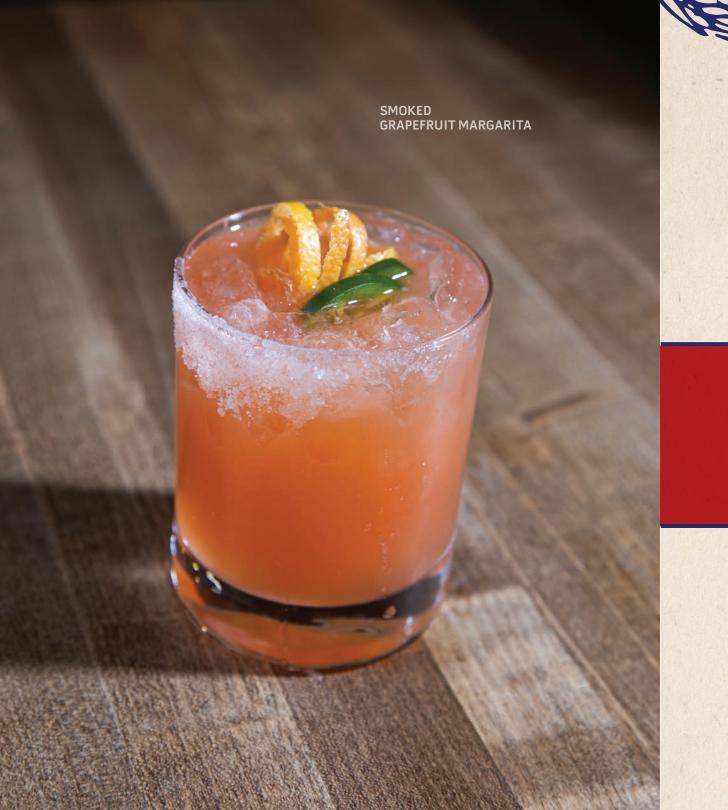

### SMOKED GRAPEFRUIT MARGARITA

16 (20Z)

Cabrito Reposado, Aperol, Mezcal, grapefruit juice, lime juice, jalapeño-grapefruit reduction