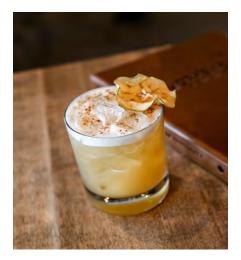

#### HAZELNUT OLD FASHIONED 16 (202) House Bourbon, Frangelico, Angostura Bitters, Smoked Hazelnuts

HIGHLANDS OLD FASHIONED 16 (2%oz) Glenmorangie, Maraschino Liqueur, Cherry Syrup, Cherry Bitters SMOKE 'N' OAK 16 (202) House Bourbon, Maple Brown Sugar Syrup, Angostura Bitters, Orange Bitters