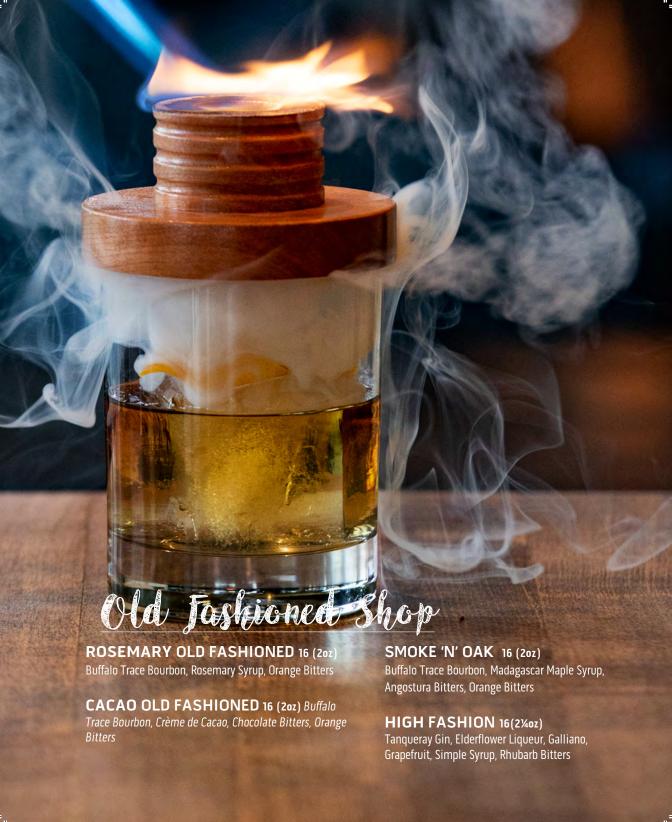

#### NEW YORK SOUR 17 (2½0z)

Forty Creek Niagara Whiskey, Lemon, Simple Syrup, Egg Whites, Pinot Noir

#### LANDING GEAR 17 (2½0z)

Hennessy, Grand Marnier, Dry Vermouth, Maraschino Liqueur, Cherry

#### **EMPRESS 75** 16 (20z)

Empress1908 Gin, Lemon, Simple Syrup, Cava Brut

#### PALOMA 16 (20z)

Teremana Blanco, Cointreau, Lime, Grapefruit, Agave Syrup, Grapefruit Soda