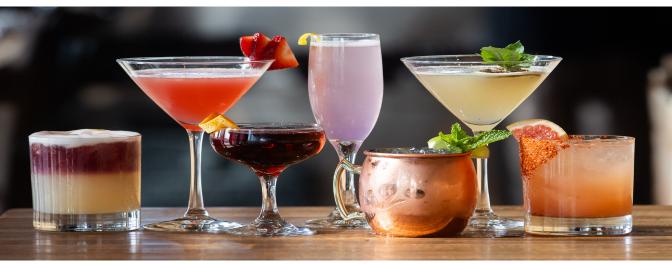

### Classics

### Creations

### Prenium Cocktails

**TIJUANA SOUR 18 (20z)**Mescal, Cointreau, Lime, Pineapple, Agave Syrup, Egg Whites

RUM RHAPSODY 18 (2½0z) Bumbu Rum, Campari, Strawberry Liqueur, Pineapple, Lime, Simple Syrup

**SUNTORY SPIRTZ** 18 (2¼oz)) Toki Whiskey, Lychee Liqueur, Aperol, Orange, Sparkling Rose, Soda