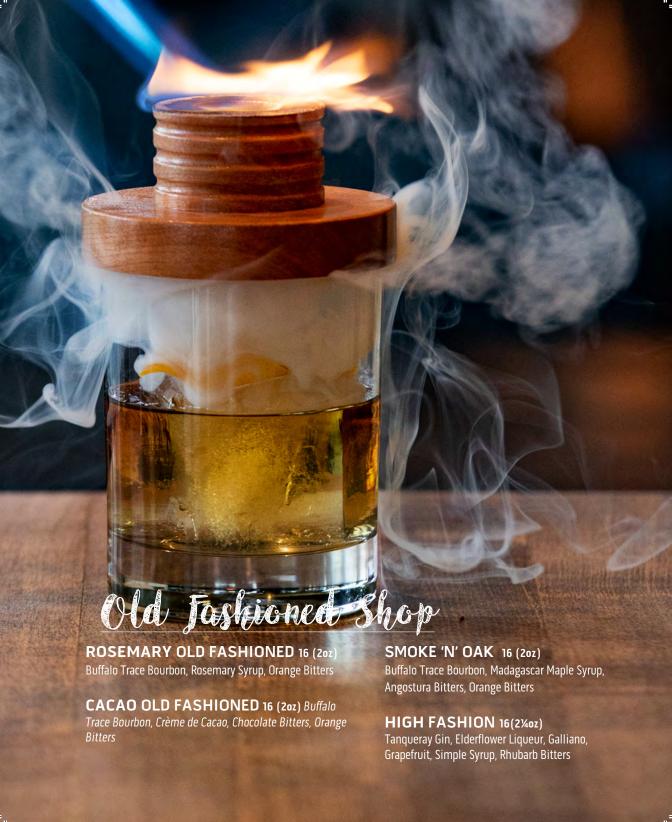

### NEW YORK SOUR 17 (2½0z)

Forty Creek Niagara Whiskey, Lemon, Simple Syrup, Egg Whites, Pinot Noir

## LANDING GEAR 17 (2½0z)

Hennessy, Grand Marnier, Dry Vermouth, Maraschino Liqueur, Cherry

### **EMPRESS 75** 16 (20z)

Empress1908 Gin, Lemon, Simple Syrup, Cava Brut

## PALOMA 16 (20z)

Teremana Blanco, Cointreau, Lime, Grapefruit, Agave Syrup, Grapefruit Soda