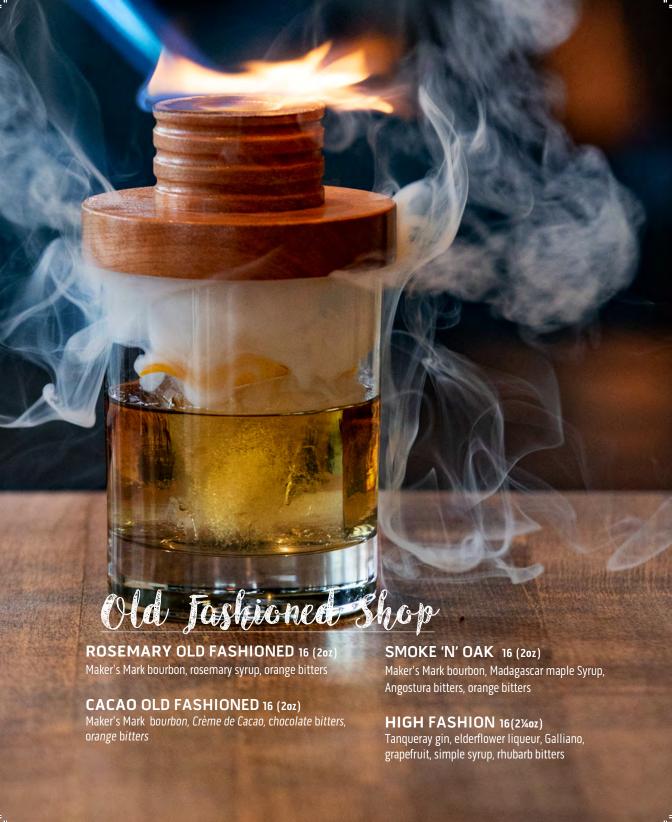

### Classics

### **HONEY BOURBON 16(20z)**

Maker's Mark, house made honey syrup

### **NUTTY NEW YORKER 17 (20z)**

JP Wiser's, Cinzano, Frangelico, Vermouth Rosso

### SMOKED JALAPENO PALOMA 16 (1½0z)

Mezcal, Cointreau, grapefruit juice, smoked jalapeno orange syrup

### FORBIDDEN PEACH 16 (20z)

Maker's Mark, Peach Schnapps, lemon juice, maple syrup, peach puree

### GRAPEFRUIT FIZZ 16 (20z)

Absolut vodka, Fireball, St Germaine, grapefruit juice, simple syrup