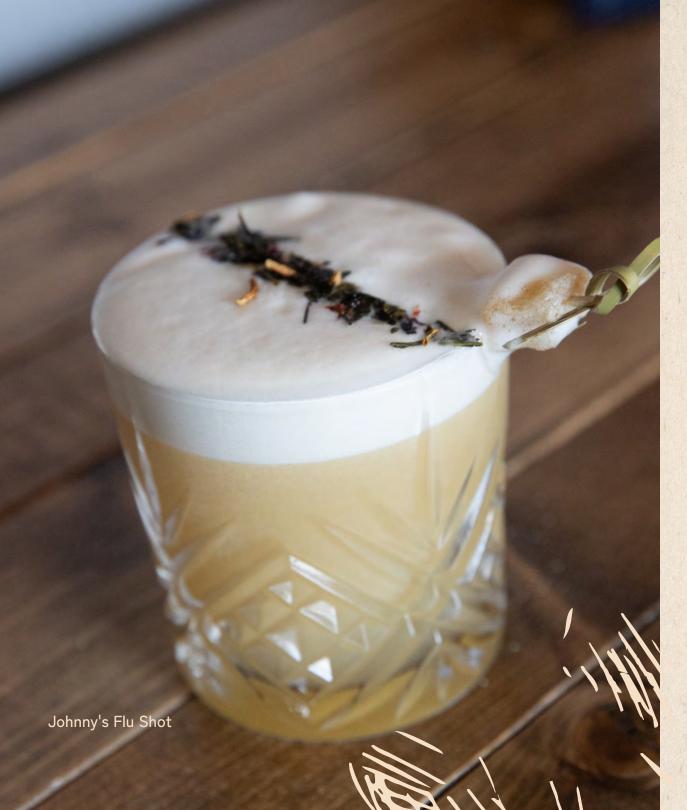

### Johnny's Flu Shot 2.25oz

Buffalo Trace, Galliano, green tea, lime, honey-thyme, egg white, ginger beer